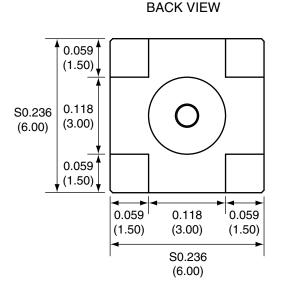

| Description | Material | Finish |
|-------------|----------|--------|
| Body        | Brass    | Gold   |
| Pin         | Brass    | Gold   |
| Insulation  | PTFE     | N/A    |

|     | REVISIONS                                               |           |      |  |
|-----|---------------------------------------------------------|-----------|------|--|
| REV | DESCRIPTION                                             | DATE      | APPV |  |
| В   | Updated footprint and dimensions; Added new title block | 11-JUL-12 | SAH  |  |