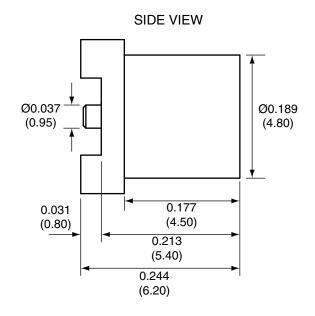

DESIGNATED AGENTS.

MATERIAL:

TOLERANCES:
.020 [0.50]-200 [5.00]=±.008 [0.20]
.200 [5.00]-1.200 [30.00]=±.016 [0.40]
1.20 [30.0]-4.75 [120.0]=±.024 [0.60]
4.75 [120.0]-12.40 [315.0]=±.040 [1.0]

FINISH:

DRAWN: B.MURPHY DT: 11-JUL-12