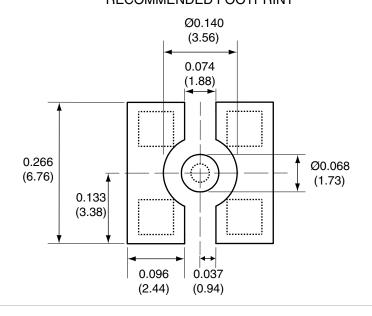

## RECOMMENDED FOOTPRINT

NOTES: (UNLESS OTHERWISE SPECIFIED)

TITLE:

- 1. ALL DIMENSIONS ARE IN INCHES [mm].
- 2. DIMENSIONS APPLY AFTER FINISHING.
- 3. MANUFACTURE TO BE COMPLIANT WITH EU ROHS DIRECTIVE.
- 4. SAFETY BREAK ALL SHARP CORNERS AND EDGES .02 MAXIMUM.