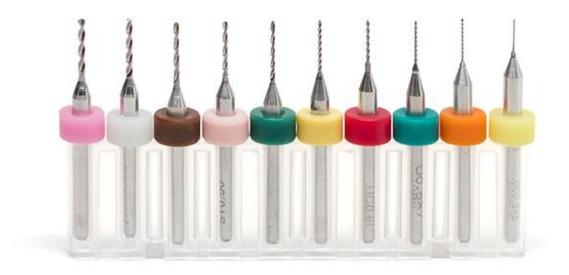

## Variety PCB Drill Set (10 Pieces)

TOL-14818

This is variety PCB Drill Set from Carbide 3D that supplies you with more options for drilling into copper clad on your Shapeoko or Nomad CNC machines. Each set includes 10 unique PCB drills from 0.3mm to 1.2mm, each with a 0.125" shank. Additionally, each drill is made of solid carbide to ensure long lasting use.

## **INCLUDES**

- 1x 0.3mm PCB Drill
- 1x 0.4mm PCB Drill
- 1x 0.5mm PCB Drill
- 1x 0.6mm PCB Drill
- 1x 0.7mm PCB Drill
- 1x 0.8mm PCB Drill
- 1x 0.9mm PCB Drill
- 1x 1.0mm PCB Drill
- 1x 1.1mm PCB Drill
- 1x 1.2mm PCB Drill